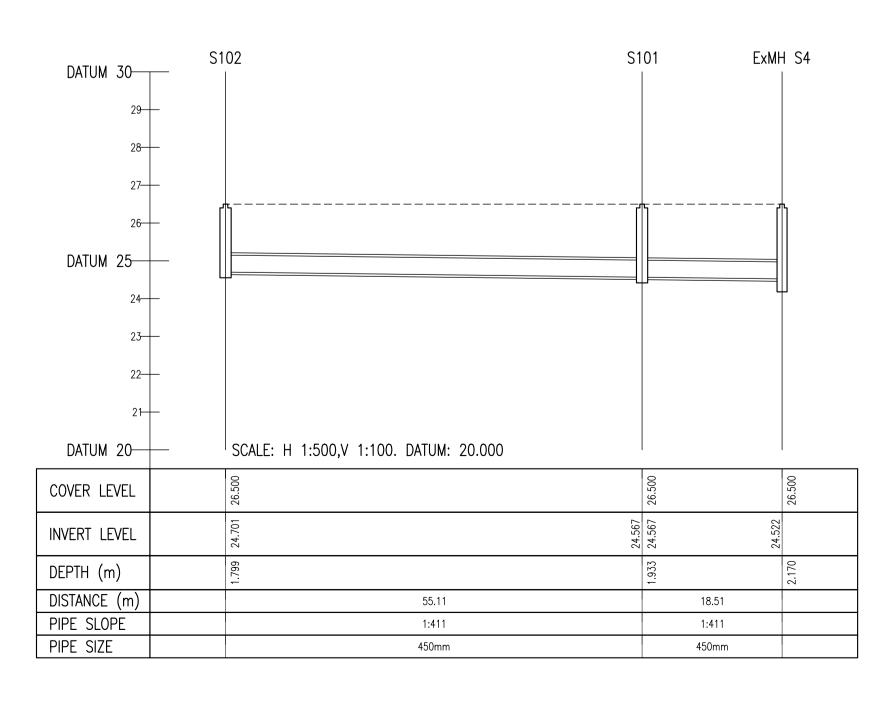

S122

DATUM 30——

COPYRIGHT OF THIS DRAWING IS RESERVED BY DBFL CONSULTING ENGINEERS. NO PART SHALL BE REPRODUCED OR TRANSMITTED WITHOUT THEIR WRITTEN PERMISSION. 1. ALL DRAWINGS TO BE CHECKED BY CONTRACTOR ON SITE AND ENGINEER INFORMED OF DISCREPANCIES BEFORE WORK COMMENCES 2. ALL LEVELS ARE IN METRES AND ARE RELATED TO ORDNANCE DATUM CONTRACTOR SHALL SATISFY HIMSELF AS TO THE ACCURACY OF PAVEMENT LEVELS ON SITE PRIOR TO COMMENCEMENT OF WORKS ON SITE 4. ALL WORKS TO BE CONSTRUCTED IN ACCORDANCE WITH THE NRA SPECIFICATION FOR ROAD WORKS UNLESS NOTED OTHERWISE 5. THIS DRAWING IS FOR PLANNING PURPOSES MANHOLE COVER LEVELS ARE TO CONFORM WITH FINISHED ROAD AND PATH LEVELS WHERE COVER TO PIPE IS LESS THAN 1200mm (ROAD/PATH/VERGE) OR 900mm (OPEN SPACE) SURROUND PIPE IN MINIMUM 150mm CONCRETE ---- EXISTING GROUND PROFILE PROPOSED GROUND PROFILE REV. DATE DESCRIPTION PLANNING SHD STAGE 3 DESIGNED DMW PREPARED
DATE OCT 2019 CHECKED Upper Ormond Quay, Dublin 7, Ireland. PHONE +353 1 400 4000 FAX +353 1 400 4050 1-2 O' Connell Street, Waterford, Ireland. PHONE +353 51 309 500 FAX +353 51 844 913 DBFL Consulting Engineers EMAIL info@dbfl.ie SITE www.dbfl.ie STRATEGIC HOUSING DEVELOPMENT AT COLPE