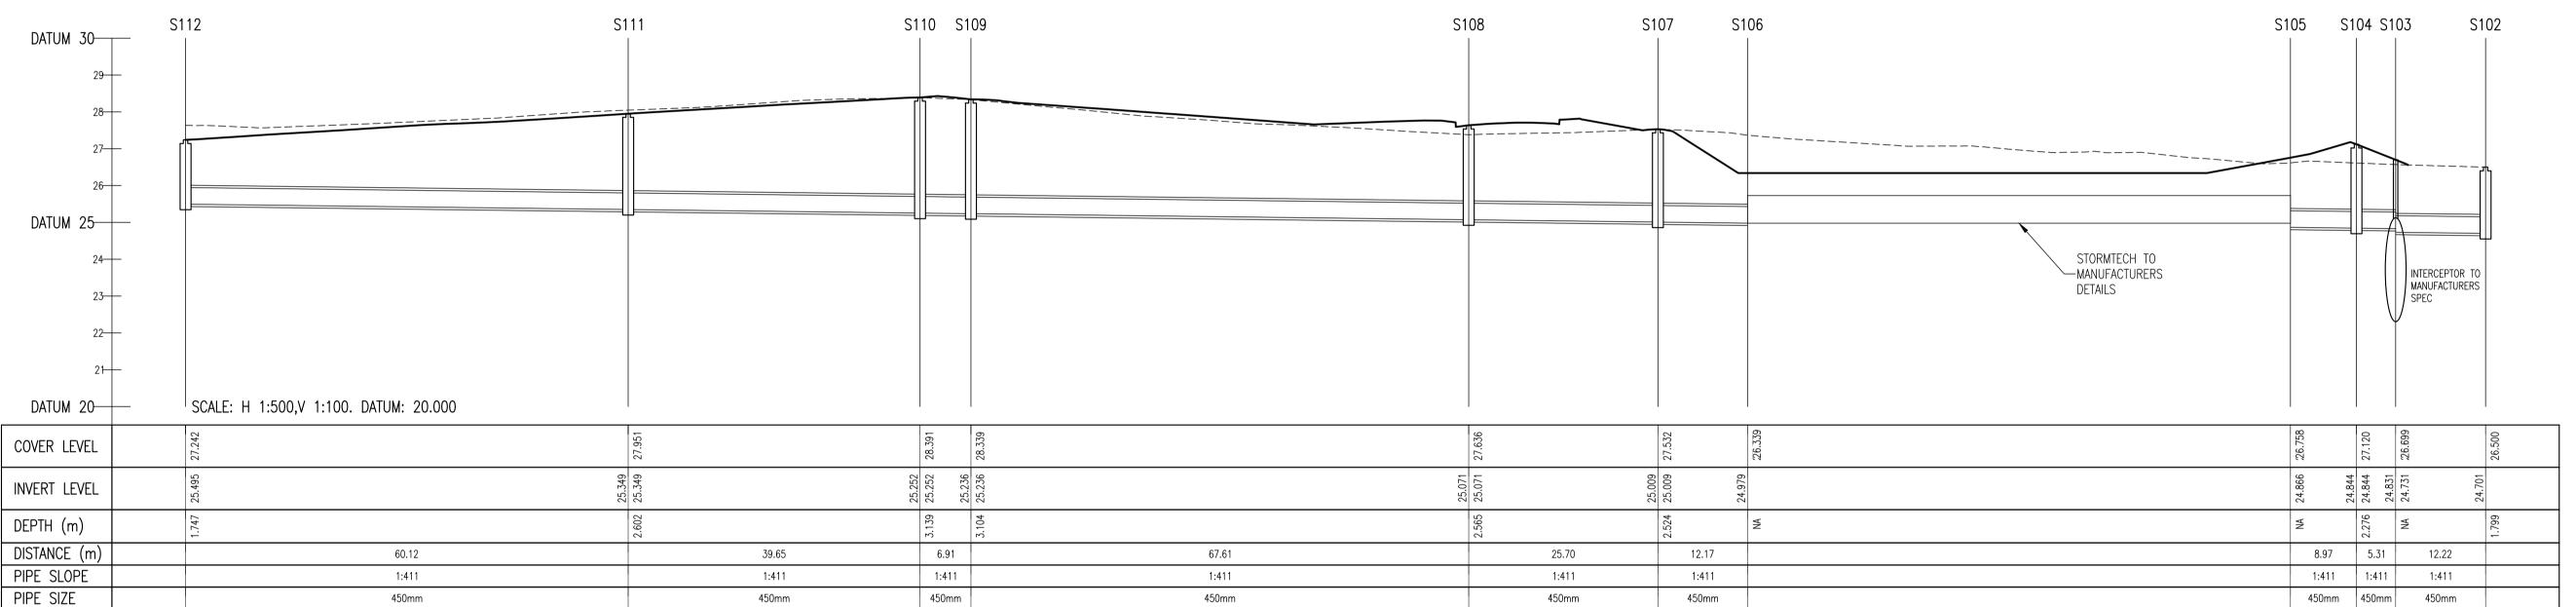

S122

DATUM 30——

COPYRIGHT OF THIS DRAWING IS RESERVED BY DBFL CONSULTING ENGINEERS. NO PART SHALL BE REPRODUCED OR TRANSMITTED WITHOUT THEIR WRITTEN PERMISSION. 1. ALL DRAWINGS TO BE CHECKED BY CONTRACTOR ON SITE AND ENGINEER INFORMED OF DISCREPANCIES BEFORE WORK COMMENCES 2. ALL LEVELS ARE IN METRES AND ARE RELATED TO ORDNANCE DATUM CONTRACTOR SHALL SATISFY HIMSELF AS TO THE ACCURACY OF PAVEMENT LEVELS ON SITE PRIOR TO COMMENCEMENT OF WORKS ON SITE 4. ALL WORKS TO BE CONSTRUCTED IN ACCORDANCE WITH THE NRA SPECIFICATION FOR ROAD WORKS UNLESS NOTED OTHERWISE 5. THIS DRAWING IS FOR PLANNING PURPOSES MANHOLE COVER LEVELS ARE TO CONFORM WITH FINISHED ROAD AND PATH LEVELS WHERE COVER TO PIPE IS LESS THAN 1200mm (ROAD/PATH/VERGE) OR 900mm (OPEN SPACE) SURROUND PIPE IN MINIMUM 150mm CONCRETE ---- EXISTING GROUND PROFILE PROPOSED GROUND PROFILE REV. DATE DESCRIPTION PLANNING SHD STAGE 3 DESIGNED DMW PREPARED
DATE OCT 2019 CHECKED Upper Ormond Quay, Dublin 7, Ireland. PHONE +353 1 400 4000 FAX +353 1 400 4050 1-2 O' Connell Street, Waterford, Ireland. PHONE +353 51 309 500 FAX +353 51 844 913 DBFL Consulting Engineers EMAIL info@dbfl.ie SITE www.dbfl.ie STRATEGIC HOUSING DEVELOPMENT AT COLPE