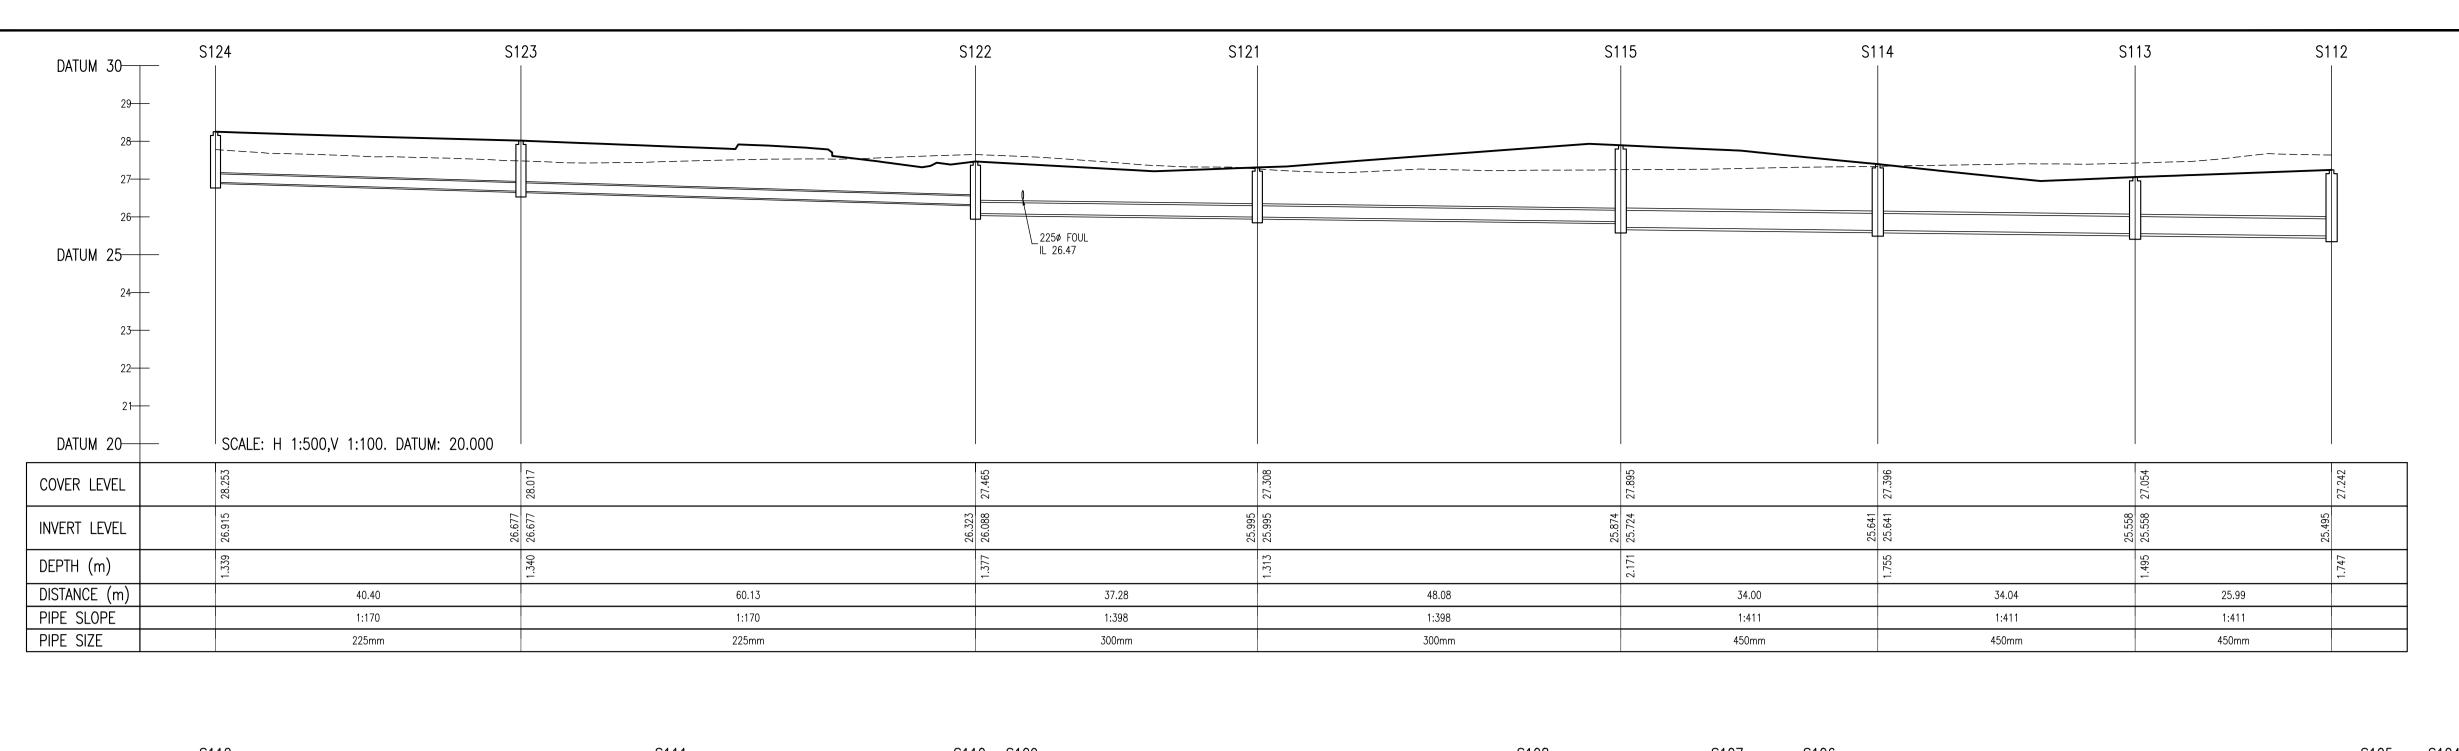

S122

DATUM 30——

COPYRIGHT OF THIS DRAWING IS RESERVED BY DBFL CONSULTING ENGINEERS. NO PART SHALL BE REPRODUCED OR TRANSMITTED WITHOUT THEIR WRITTEN PERMISSION. 1. ALL DRAWINGS TO BE CHECKED BY CONTRACTOR ON SITE AND ENGINEER INFORMED OF DISCREPANCIES BEFORE WORK COMMENCES 2. ALL LEVELS ARE IN METRES AND ARE RELATED TO ORDNANCE DATUM CONTRACTOR SHALL SATISFY HIMSELF AS TO THE ACCURACY OF PAVEMENT LEVELS ON SITE PRIOR TO COMMENCEMENT OF WORKS ON SITE 4. ALL WORKS TO BE CONSTRUCTED IN ACCORDANCE WITH THE NRA SPECIFICATION FOR ROAD WORKS UNLESS NOTED OTHERWISE 5. THIS DRAWING IS FOR PLANNING PURPOSES MANHOLE COVER LEVELS ARE TO CONFORM WITH FINISHED ROAD AND PATH LEVELS WHERE COVER TO PIPE IS LESS THAN 1200mm (ROAD/PATH/VERGE) OR 900mm (OPEN SPACE) SURROUND PIPE IN MINIMUM 150mm CONCRETE ---- EXISTING GROUND PROFILE PROPOSED GROUND PROFILE REV. DATE DESCRIPTION PLANNING SHD STAGE 3 DESIGNED DMW PREPARED
DATE OCT 2019 CHECKED Upper Ormond Quay, Dublin 7, Ireland. PHONE +353 1 400 4000 FAX +353 1 400 4050 1-2 O' Connell Street, Waterford, Ireland. PHONE +353 51 309 500 FAX +353 51 844 913 DBFL Consulting Engineers EMAIL info@dbfl.ie SITE www.dbfl.ie STRATEGIC HOUSING DEVELOPMENT AT COLPE