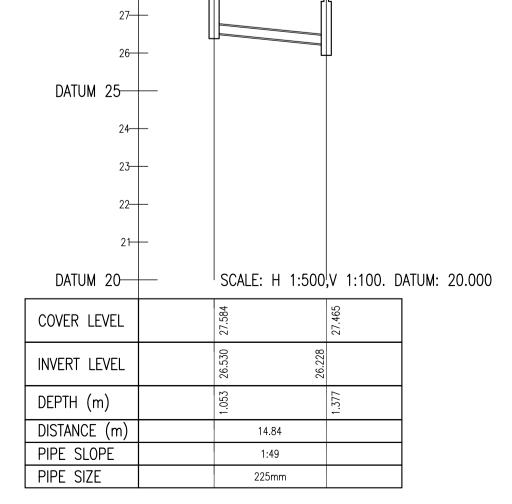

S122

DATUM 30——

COPYRIGHT OF THIS DRAWING IS RESERVED BY DBFL CONSULTING ENGINEERS. NO PART SHALL BE REPRODUCED OR TRANSMITTED WITHOUT THEIR WRITTEN PERMISSION. 1. ALL DRAWINGS TO BE CHECKED BY CONTRACTOR ON SITE AND ENGINEER INFORMED OF DISCREPANCIES BEFORE WORK COMMENCES 2. ALL LEVELS ARE IN METRES AND ARE RELATED TO ORDNANCE DATUM CONTRACTOR SHALL SATISFY HIMSELF AS TO THE ACCURACY OF PAVEMENT LEVELS ON SITE PRIOR TO COMMENCEMENT OF WORKS ON SITE 4. ALL WORKS TO BE CONSTRUCTED IN ACCORDANCE WITH THE NRA SPECIFICATION FOR ROAD WORKS UNLESS NOTED OTHERWISE 5. THIS DRAWING IS FOR PLANNING PURPOSES MANHOLE COVER LEVELS ARE TO CONFORM WITH FINISHED ROAD AND PATH LEVELS WHERE COVER TO PIPE IS LESS THAN 1200mm (ROAD/PATH/VERGE) OR 900mm (OPEN SPACE) SURROUND PIPE IN MINIMUM 150mm CONCRETE ---- EXISTING GROUND PROFILE PROPOSED GROUND PROFILE REV. DATE DESCRIPTION PLANNING SHD STAGE 3 DESIGNED DMW PREPARED
DATE OCT 2019 CHECKED Upper Ormond Quay, Dublin 7, Ireland. PHONE +353 1 400 4000 FAX +353 1 400 4050 1-2 O' Connell Street, Waterford, Ireland. PHONE +353 51 309 500 FAX +353 51 844 913 DBFL Consulting Engineers EMAIL info@dbfl.ie SITE www.dbfl.ie STRATEGIC HOUSING DEVELOPMENT AT COLPE